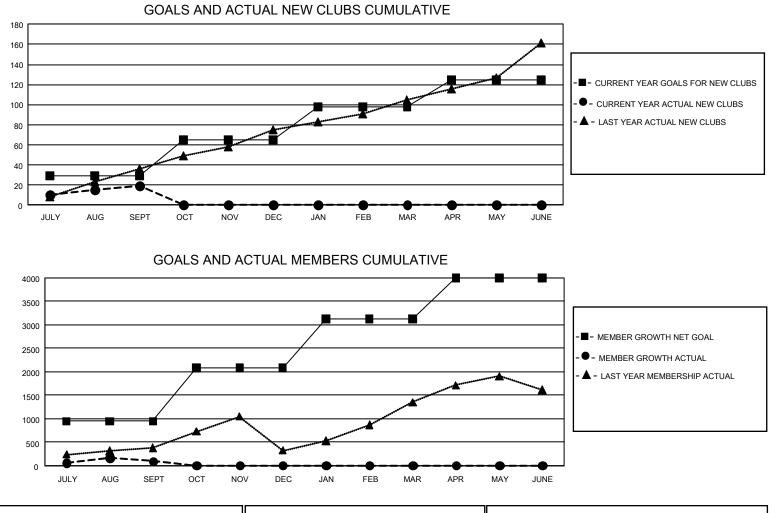

## GAT Constitutional Area 8

REPORT DOES NOT INCLUDE CLUBS IN UNDISTRICTED AREAS.

| Clubs                 |               |           |               | Members               |                        |                         |                                                    |
|-----------------------|---------------|-----------|---------------|-----------------------|------------------------|-------------------------|----------------------------------------------------|
| RESULTS FOR 2022-2023 |               |           |               | RESULTS FOR 2022-2023 |                        |                         |                                                    |
| QUARTER               | NEW CLUB GOAL | NEW CLUBS | DROPPED CLUBS | QUARTER               | BER GROWTH NET<br>GOAL | MEMBER GROWTH<br>ACTUAL | DROPPED<br>MEMBERS ACTUAL<br>(including transfers) |
| JULY/AUG/SEPT         | 87            | 19        | 19            | JULY/AUG/SEPT         | 945                    | 1,443                   | 1,210                                              |
| OCT/NOV/DEC           | 108           | 0         | 0             | OCT/NOV/DEC           | 1140                   | 0                       | 0                                                  |
| JAN/FEB/MAR           | 99            | 0         | 0             | JAN/FEB/MAR           | 1040                   | 0                       | 0                                                  |
| APR/MAY/JUNE          | 81            | 0         | 0             | APR/MAY/JUNE          | 872                    | 0                       | 0                                                  |